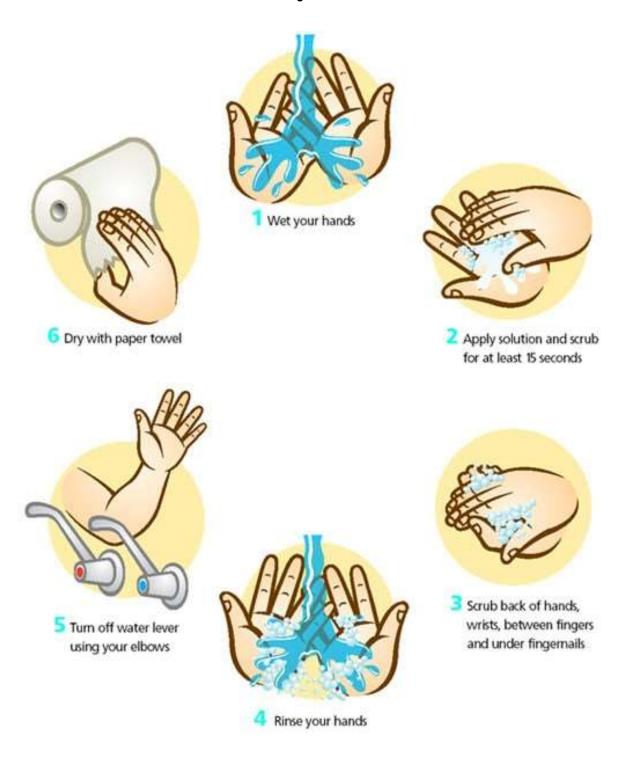

# English Classes 6° Básicos A y B April 2020

Colegio Nirvana Worksheet II



#### **REMEMBER:**

## Wash your hands!



## **FOOD**

#### Vocabulary:



| Structure: |  |
|------------|--|
|            |  |

I like \_\_\_\_\_.

I don't like \_\_\_\_\_\_.







































### **FRUITS**

#### Vocabulary:



Copyright © 2005 - 2006 MES English com

#### **Structure:**

My favorite fruit is apple. I like apples.

My favorite food is salad. I like salad.

Orange isn't my favorite fruit. I don't like oranges.

Salad isn't my favorite food. I don't like salad.

























#### **Examples:**

My favorite fruit is **banana**. I like **bananas** very much.

**Peach** is not my favorite fruit. I don't like **peaches** very much.

#### Complete the ideas about you:

| My favorite f | ruit is I lik               | e            | _ very much. |
|---------------|----------------------